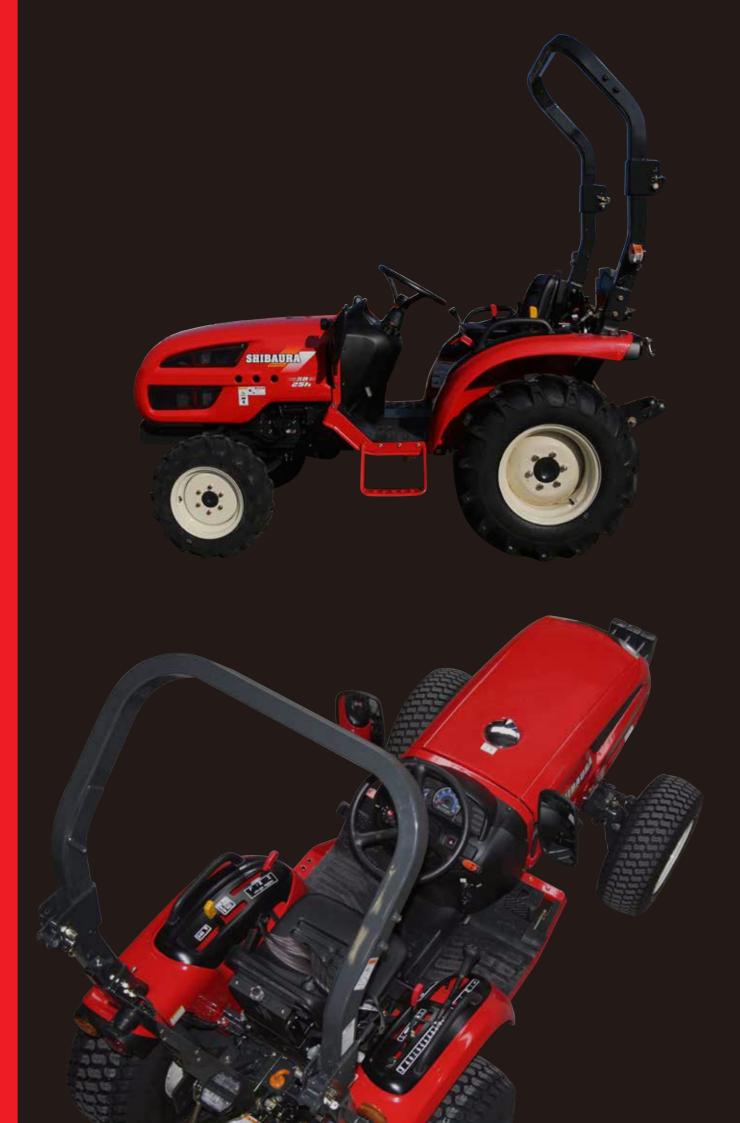

Frontlift cat. 0 with a lift capacity of 700 kg.

The operating levers are placed within easy reach on the left and right of the seat for ergonomic operation.

3-point hitch rear Category I provides a lift capacity of 650 kg.

Industrial-, agricultural- and turf tires.