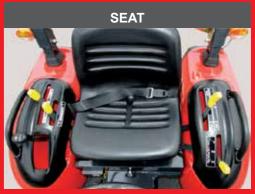

The operating levers are placed within easy reach on the left and right of the seat for ergonomic operation.

3-point hitch rear Category I provides a lift capacity of 650 kg.

Industrial-, agricultural- and turf tires.