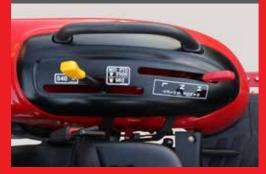

## PTO LEVER

Easy to use PTO comes standard with 2 speeds rear and 1 speed mid.

Hydrostatic control pedals for smooth handsfree forward & reverse motion (hst-models).

3-cylinder diesel engine delivers the highest power in its class with outstanding durability and reliability. The engines of SB22 and SB25 comply with the Stage V emission standard.