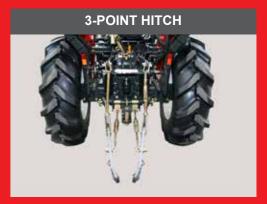

The operating levers are placed within easy reach on the left and right of the seat for ergonomic operation.

3-point hitch rear Category I provides a lift capacity of 650 kg.

Industrial-, agricultural- and turf tires.