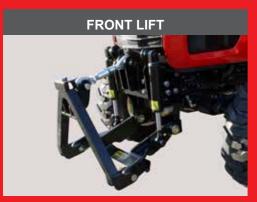

|                            |              | 670          |  |
| Weight incl. ROPS (kg)      |       | 770                                                                    | 780                        | 885          | 908          |  |

\*The specifications are subject to change without notice.

Improper use of any product may cause serious or fatal injury. Read, understand and follow carefully the operating and safety instructions in your owner's manual before using such products.



## SHIBAURA EUROPE BV

Begonialaan 7

NL - 6851 TE Huissen

T. 0031 (0)26 326 9999

F. 0031 (0)26 326 9990

E. info@shibaura.com I. www.shibaura.com





Clear visibility of dashboard allows easy monitoring of the tractor's condition: rated speed, temperature and tank capacity.



Frontlift cat. 0 with a lift capacity of 700 kg.

## PTO LEVER



Easy to use PTO comes standard with 2 speeds rear and 1 speed mid.



Hydrostatic control pedals for smooth handsfree forward & reverse motion (hst-models).





3-cylinder diesel engine delivers the highest power in its class with outstanding durability and reliability. The engines of SB22 and SB25 comply with the Stage V emission standard.



The operating levers are placed within easy reach on the left and right of the seat for ergonomic operation.



3-point hitch rear Category I provides a lift capacity of 650 kg.



Industrial-, agricultural- and turf tires.