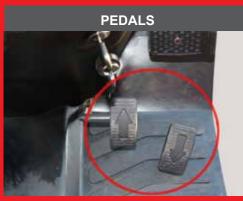

## PTO LEVER

Easy to use PTO comes standard with 2 speeds rear and 1 speed mid.

Hydrostatic control pedals for smooth handsfree forward & reverse motion (hst-models).

3-cylinder diesel engine delivers the highest power in its class with outstanding durability and reliability. The engines of SB22 and SB25 comply with the Stage V emission standard.