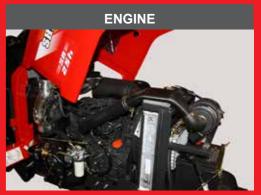

## PTO LEVER

Easy to use PTO comes standard with 2 speeds rear and 1 speed mid.

Hydrostatic control pedals for smooth handsfree forward & reverse motion (hst-models).

3-cylinder diesel engine delivers the highest power in its class with outstanding durability and reliability. The engines of SB22 and SB25 comply with the Stage V emission standard.