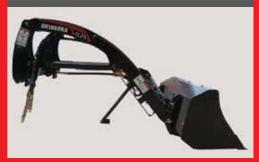

### FRONTLOADER: FL26

SPECIFICATIONS Maximum lift height to pivot pin: 1810 mm Maximum lift height under level bucket: 1638 mm Clearance with bucket dumped: 1298 mm Maximum dump angle: 45° Maximum rollback angle : 27° Dig depth: 130 mm Breakout force at bucket pivot pin: 604 kg Lift capacity to maximum height : 306.3 kg