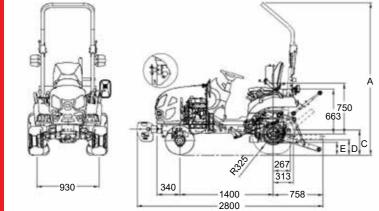

#### Specifications\*

| Specifications*            |         |                                                |  |
|----------------------------|---------|------------------------------------------------|--|
| MODEL                      |         | SX25                                           |  |
| ENGINE (DIESEL)            |         |                                                |  |
| Model                      |         | Shibaura S773L-EU                              |  |
| Тур                        |         | 3-cylinder water-cooled diesel engine, STAGE V |  |
| Displacement cc            |         | 1131                                           |  |
| Gross power DIN hp/ (kW)   |         | 24.5 (18.0)                                    |  |
| Torque Nm @ rpm.           |         | 67.0 @ 2400                                    |  |
| Rated speed rpm.           |         | 3000                                           |  |
| Fuel tank capacity I.      |         | 26                                             |  |
| TRANSMISSION               |         |                                                |  |
| Transmission               |         | Hydrostatic                                    |  |
| Range                      |         | V/R 2                                          |  |
| Driving speed              | Forward | 0 - 17.0                                       |  |
| Driving speed              | Reverse | 0 - 11.5                                       |  |
| 4-wheel drive              |         | mechanical                                     |  |
| Differential lock          |         | mechanical                                     |  |
| Brake                      |         | wet disc                                       |  |
| TIRES                      |         |                                                |  |
| Industrial/ terra          | Front   | 18x8,50-8 R4                                   |  |
|                            | Rear    | 26x12,00-12 R4                                 |  |
| Turf                       | Front   | 18x8,50-8 R3                                   |  |
| urf Rear                   | Rear    | 26x12,00-12 R3                                 |  |
| РТО                        |         |                                                |  |
| Power hp                   |         | 20.5                                           |  |
| Rear I/min.                |         | 540                                            |  |
| Mid l/min.                 |         | 2000                                           |  |
| Rear                       |         | option                                         |  |
| HYDRAULIC SYSTEM           |         |                                                |  |
| Pump capacity              | l/min.  | 24.6                                           |  |
| Steering                   |         | Hydraulic power steering                       |  |
| Control valve              |         | option: 1 x double acting rear                 |  |
| 3-point hitch              |         | Category I                                     |  |
| Max. lifting capacity kg   |         | 715                                            |  |
| DIMENSIONS                 |         |                                                |  |
| Length                     | mm      | 2445                                           |  |
| Width                      | mm      | 1180                                           |  |
| Height mm                  |         | 2280                                           |  |
| Ground clearance           | mm      | 185                                            |  |
| Wheel base                 | mm      | 1400                                           |  |
| Weight incl. ROPS (kg) 696 |         |                                                |  |
|                            |         |                                                |  |