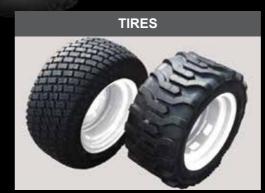

#### Specifications\*

| Specifications*            |         |                                                |  |
|----------------------------|---------|------------------------------------------------|--|
| MODEL                      |         | SX25                                           |  |
| ENGINE (DIESEL)            |         |                                                |  |
| Model                      |         | Shibaura S773L-EU                              |  |
| Тур                        |         | 3-cylinder water-cooled diesel engine, STAGE V |  |
| Displacement cc            |         | 1131                                           |  |
| Gross power DIN hp/ (kW)   |         | 24.5 (18.0)                                    |  |
| Torque Nm @ rpm.           |         | 67.0 @ 2400                                    |  |
| Rated speed rpm.           |         | 3000                                           |  |
| Fuel tank capacity I.      |         | 26                                             |  |
| TRANSMISSION               |         |                                                |  |
| Transmission               |         | Hydrostatic                                    |  |
| Range                      |         | V/R 2                                          |  |
| Driving speed              | Forward | 0 - 17.0                                       |  |
| Driving speed              | Reverse | 0 - 11.5                                       |  |
| 4-wheel drive              |         | mechanical                                     |  |
| Differential lock          |         | mechanical                                     |  |
| Brake                      |         | wet disc                                       |  |
| TIRES                      |         |                                                |  |
| Industrial/ terra          | Front   | 18x8,50-8 R4                                   |  |
|                            | Rear    | 26x12,00-12 R4                                 |  |
| Turf                       | Front   | 18x8,50-8 R3                                   |  |
| urf Rear                   | Rear    | 26x12,00-12 R3                                 |  |
| РТО                        |         |                                                |  |
| Power hp                   |         | 20.5                                           |  |
| Rear I/min.                |         | 540                                            |  |
| Mid l/min.                 |         | 2000                                           |  |
| Rear                       |         | option                                         |  |
| HYDRAULIC SYSTEM           |         |                                                |  |
| Pump capacity              | l/min.  | 24.6                                           |  |
| Steering                   |         | Hydraulic power steering                       |  |
| Control valve              |         | option: 1 x double acting rear                 |  |
| 3-point hitch              |         | Category I                                     |  |
| Max. lifting capacity kg   |         | 715                                            |  |
| DIMENSIONS                 |         |                                                |  |
| Length                     | mm      | 2445                                           |  |
| Width                      | mm      | 1180                                           |  |
| Height mm                  |         | 2280                                           |  |
| Ground clearance           | mm      | 185                                            |  |
| Wheel base                 | mm      | 1400                                           |  |
| Weight incl. ROPS (kg) 696 |         |                                                |  |
|                            |         |                                                |  |

Turf tire & Industrial/ Terra tire.