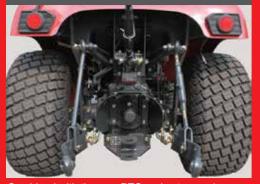

# **REAR PTO & 3-POINT HITCH**

Combined with the rear PTO and category-1 three-point hitch, a variety of implements and attachments can be fitted according to the type of works.

MOTORHOOD

An extremely wide-opening hood provides good serviceability to the engine, air filter, and electrical components.