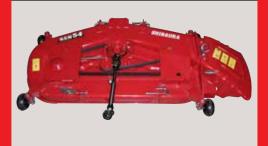

# MIDMOUNTED MOWER

SPECIFICATIONS Mowing width: 1372 / 1524 mm Weight: 100 / 113 kg Mowing height adjustable in 7 steps: 25-102 mm