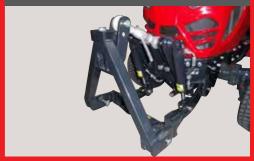

| 370            | 375            |   |
| D     | 234            | 239            |   |
| E     | 195            | 200            |   |
|       |                |                | - |



Turf tire & Industrial/ Terra tire.

# **OPTIONAL IMPLEMENTS**



The SX25 can be equipped with a cabin. Height: 196,5 cm.

### FRONTLOADER: FL26



SPECIFICATIONS Maximum lift height to pivot pin: 1810 mm Maximum lift height under level bucket: 1638 mm Clearance with bucket dumped: 1298 mm Maximum dump angle: 45° Maximum rollback angle : 27° Dig depth: 130 mm Breakout force at bucket pivot pin: 604 kg Lift capacity to maximum height : 306.3 kg

# MIDMOUNTED MOWER



SPECIFICATIONS Mowing width: 1372 / 1524 mm Weight: 100 / 113 kg Mowing height adjustable in 7 steps: 25-102 mm

### FRONTLIFT & FRONT PTO



Double acting frontlift with A-frame.