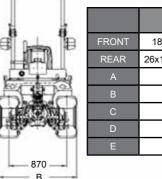

Standard power steering, easy-to-read dashboard and a completely flat floor.

SEIBADBA

Reliable and fuel-efficient SHIBAURA S773L diesel engine, STAGE V.

SHIBAURA

TRAT

|       | Turf           | Industrial     |   |
|-------|----------------|----------------|---|
| FRONT | 18x8.5-8 R3    | 18x8.5-8 R4    |   |
| REAR  | 26x12.00-12 R3 | 26x12.00-12 R4 |   |
| А     | 2280           | 2285           |   |
| В     | 1183           | 1183           |   |
| С     | 370            | 375            |   |
| D     | 234            | 239            |   |
| E     | 195            | 200            |   |
|       |                |                | - |