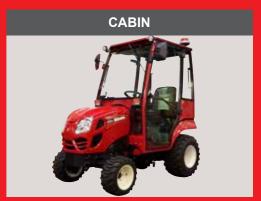

# **OPTIONAL IMPLEMENTS**

The SX25 can be equipped with a cabin. Height: 196,5 cm.