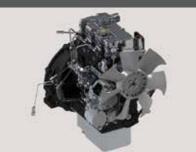

Standard power steering, easy-to-read dashboard and a completely flat floor.

SEIBADBA

Reliable and fuel-efficient SHIBAURA S773L diesel engine, STAGE V.

SHIBAURA

TRAT

|       | Turf           | Industrial     |   |
|-------|----------------|----------------|---|
| FRONT | 18x8.5-8 R3    | 18x8.5-8 R4    |   |
| REAR  | 26x12.00-12 R3 | 26x12.00-12 R4 |   |
| А     | 2280           | 2285           |   |
| В     | 1183           | 1183           |   |
| С     | 370            | 375            |   |
| D     | 234            | 239            |   |
| E     | 195            | 200            |   |
|       |                |                | - |