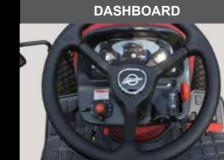

Standard power steering, easy-to-read dashboard and a completely flat floor.

SEIBADBA

Reliable and fuel-efficient SHIBAURA S773L diesel engine, STAGE V.

SHIBAURA

TRAT

|       | Turf           | Industrial     |   |
|-------|----------------|----------------|---|
| FRONT | 18x8.5-8 R3    | 18x8.5-8 R4    |   |
| REAR  | 26x12.00-12 R3 | 26x12.00-12 R4 |   |
| А     | 2280           | 2285           |   |
| В     | 1183           | 1183           |   |
| С     | 370            | 375            |   |
| D     | 234            | 239            |   |
| E     | 195            | 200            |   |
|       |                |                | - |