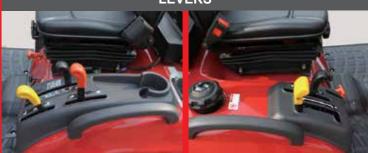

Various levers (HST Hi-Lo range shift, PTO select/clutch, etc.) are arranged either side of the operator seat in an optimal layout to ensure comfortable operation.