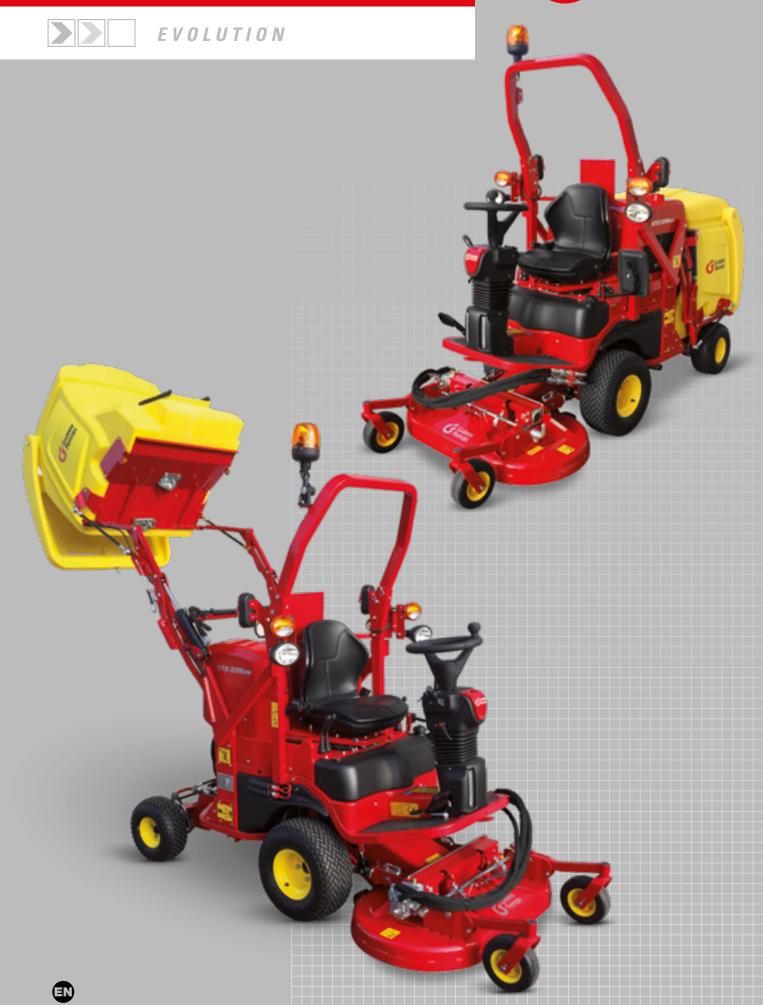

## INNOVATIONS for the GTS RANGE

...Even better performance, versatility and safety!

Its hydraulic power is the throbbing heart of GTS:

- smooth and effective 2 or 4 wheel drive hydrostatic transmission
- > the hydraulic PTO makes it extremely versatile and easy to use
- > light and precise steering with power assistance
- handy and robust front hydraulic linkage with 2 arms
- > hydraulic empting of the grass collector, high lift dump as well