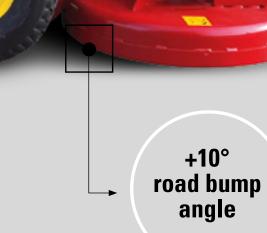

## Gianni Ferrari

The bump angle increased from 30° to 40° means that the GTS overcomes obstacles even more easily.

Clearance from ground level increased from 14 to 19 cm.

Trelleborg 15" rear tyres. Broader tread ensuring less pressure on the ground. Greater traction for 4WD models.