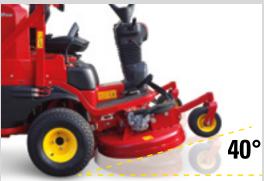

## Gianni Ferrari

The bump angle increased from 30° to 40° means that the GTS overcomes obstacles even more easily.

Clearance from ground level increased from 14 to 19 cm.

Trelleborg 15" rear tyres. Broader tread ensuring less pressure on the ground. Greater traction for 4WD models.