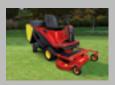

## Gianni Ferrari

The bump angle increased from 30° to 40° means that the GTS overcomes obstacles even more easily.

Clearance from ground level increased from 14 to 19 cm.

Trelleborg 15" rear tyres. Broader tread ensuring less pressure on the ground. Greater traction for 4WD models.

The new steering column has a more elegant and innovative design with the introduction of LED vertical front headlights