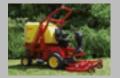

## INNOVATIONS for the GTS RANGE

...Even better performance, versatility and safety!

Its hydraulic power is the throbbing heart of GTS:

- smooth and effective 2 or 4 wheel drive hydrostatic transmission
- > the hydraulic PTO makes it extremely versatile and easy to use
- > light and precise steering with power assistance
- handy and robust front hydraulic linkage with 2 arms
- > hydraulic empting of the grass collector, high lift dump as well

## Gianni Ferrari

The bump angle increased from 30° to 40° means that the GTS overcomes obstacles even more easily.

Clearance from ground level increased from 14 to 19 cm.

Trelleborg 15" rear tyres. Broader tread ensuring less pressure on the ground. Greater traction for 4WD models.