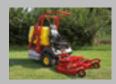

## INNOVATIONS for the GTS RANGE

...Even better performance, versatility and safety!

Its hydraulic power is the throbbing heart of GTS:

- smooth and effective 2 or 4 wheel drive hydrostatic transmission
- > the hydraulic PTO makes it extremely versatile and easy to use
- > light and precise steering with power assistance
- handy and robust front hydraulic linkage with 2 arms
- > hydraulic empting of the grass collector, high lift dump as well

## Gianni Ferrari

The bump angle increased from 30° to 40° means that the GTS overcomes obstacles even more easily.

Clearance from ground level increased from 14 to 19 cm.

Trelleborg 15" rear tyres. Broader tread ensuring less pressure on the ground. Greater traction for 4WD models.

The new steering column has a more elegant and innovative design with the introduction of LED vertical front headlights