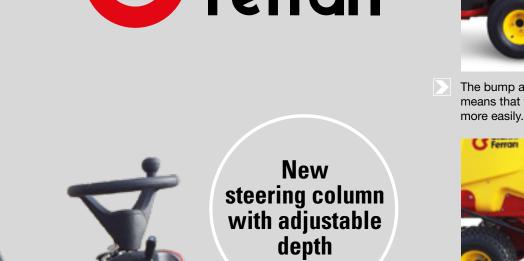

The new steering column has a more elegant and innovative design with the introduction of LED vertical front headlights