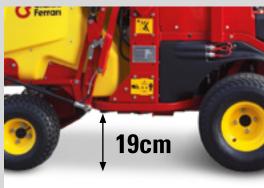

## Gianni Ferrari

The bump angle increased from 30° to 40° means that the GTS overcomes obstacles even more easily.

Clearance from ground level increased from 14 to 19 cm.

Trelleborg 15" rear tyres. Broader tread ensuring less pressure on the ground. Greater traction for 4WD models.