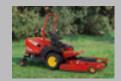

## INNOVATIONS for the GTS RANGE

...Even better performance, versatility and safety!

Its hydraulic power is the throbbing heart of GTS:

- smooth and effective 2 or 4 wheel drive hydrostatic transmission
- > the hydraulic PTO makes it extremely versatile and easy to use
- > light and precise steering with power assistance
- handy and robust front hydraulic linkage with 2 arms
- > hydraulic empting of the grass collector, high lift dump as well

## Gianni Ferrari

The bump angle increased from 30° to 40° means that the GTS overcomes obstacles even more easily.

Clearance from ground level increased from 14 to 19 cm.

Trelleborg 15" rear tyres. Broader tread ensuring less pressure on the ground. Greater traction for 4WD models.