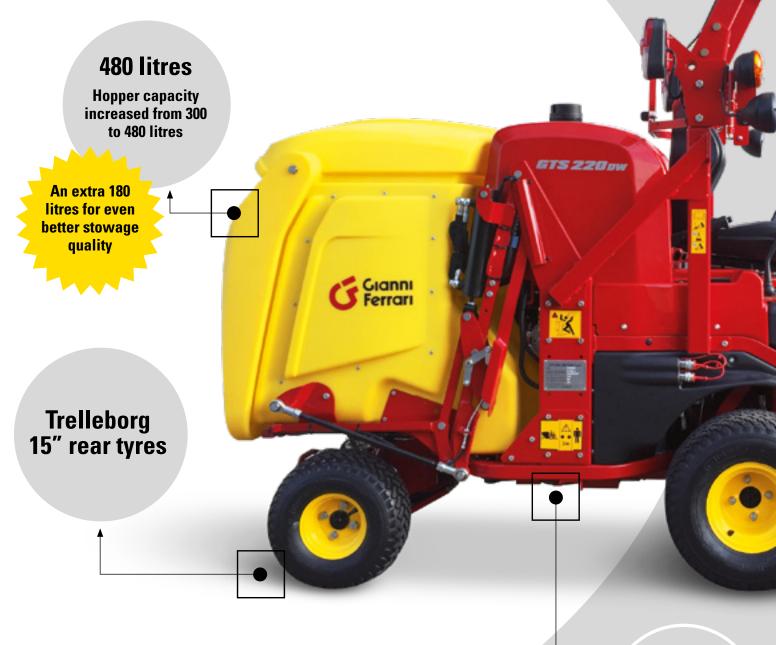

+ 5 cm in height from ground level

## Gianni Ferrari

The bump angle increased from 30° to 40° means that the GTS overcomes obstacles even more easily.

Clearance from ground level increased from 14 to 19 cm.

Trelleborg 15" rear tyres. Broader tread ensuring less pressure on the ground. Greater traction for 4WD models.