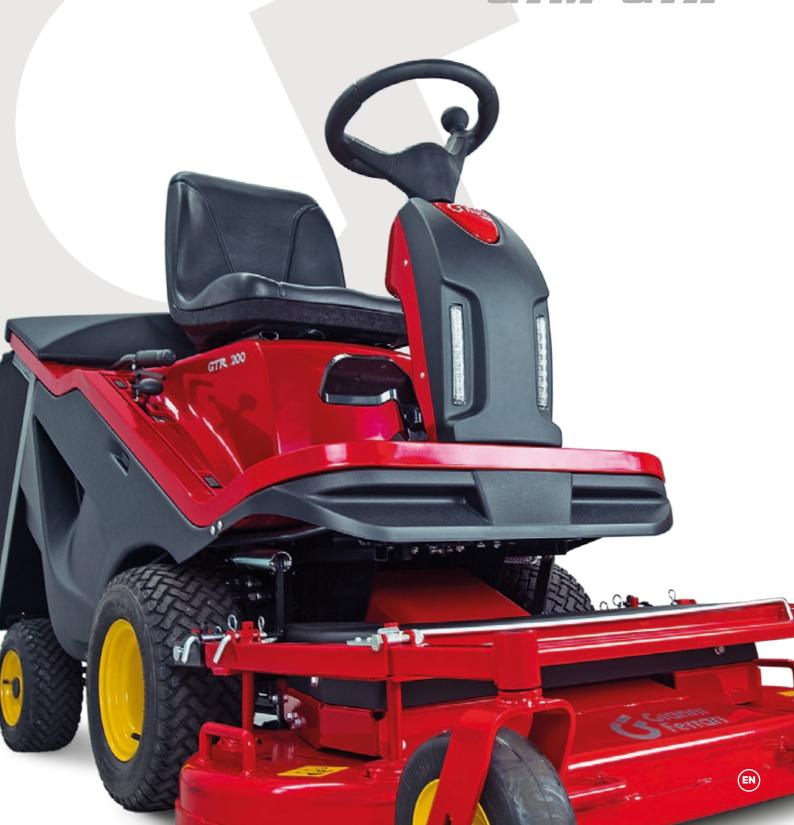

In addition to **comfort and practicality of use,** it offers easy access to the engine,
filters and oil level for routine maintenance.

The GTR is a direct-drive, **petrol** mower tractor with **2-wheel drive** and twincylinder Briggs & Stratton engine.

Lightweight and manoeuvrable machine with **hydrostatic transmission** and single pedal operation.

The simplicity of design ensures **easy** and intuitive operation, the front mower provides ample visibility over the work area and greater precision in trimming for impeccable results.

The deck offers a cutting width of 112 cm, is floating to naturally adapt to undulating terrain and is equipped with solid rubber anti-puncture wheels.

A version with electric collector emptying and an additional one with electric cutting height adjustment are available for greater convenience and efficiency.

## **GTR technical features**

| Model                              | GTR 200                                                | GTR 200<br>Electric collector<br>emptying              | GTR 200 Electric cutting height adjustment and electric collector emptying |
|------------------------------------|--------------------------------------------------------|--------------------------------------------------------|----------------------------------------------------------------------------|
| Engine                             |                                                        |                                                        |                                                                            |
| Manufacturer                       | Briggs & Stratton                                      | Briggs & Stratton                                      | Briggs & Stratton                                                          |
| Model                              | V- Twin 3587                                           | V- Twin 3587                                           | V- Twin 3587                                                               |
| Power supply                       | Petrol                                                 | Petrol                                                 | Petrol                                                                     |
| Cylinders                          | 2                                                      | 2                                                      | 2                                                                          |
| Power                              | 15 kW                                                  | 15 kW                                                  | 15 kW                                                                      |
| Cylinder capacity                  | 627 cc                                                 | 627 cc                                                 | 627 cc                                                                     |
| Power                              | 21 HP                                                  | 21 HP                                                  | 21 HP                                                                      |
| Cooling                            | Air                                                    | Air                                                    | Air                                                                        |
| Fuel tank capacity                 | 19 liters                                              | 19 liters                                              | 19 liters                                                                  |
| Transmission                       |                                                        |                                                        |                                                                            |
| Transmission type                  | Hydrostatic transmission                               | Hydrostatic transmission                               | Hydrostatic transmission                                                   |
| Forward speed                      | 9 km/h                                                 | 9 km/h                                                 | 9 km/h                                                                     |
| Forward - reverse motion           | Single pedal operation                                 | Single pedal operation                                 | Single pedal operation                                                     |
| Driving wheels                     | 2WD, front traction                                    | 2WD, front traction                                    | 2WD, front traction                                                        |
| Wheel transmission                 | Hydrostatic transaxle                                  | Hydrostatic transaxle                                  | Hydrostatic transaxle                                                      |
| Blade transmission                 | Belt-driven with electromagnetic clutch                | Belt-driven with electromagnetic clutch                | Belt-driven with electromagnetic clutch                                    |
| Brakes                             | Parking brake integrated in the drive system           | Parking brake integrated in the drive system           | Parking brake integrated in the drive system                               |
| Steering                           | Mechanical gear-driven steering                        | Mechanical gear-driven<br>steering                     | Mechanical gear-driven<br>steering                                         |
| Collection system                  |                                                        |                                                        |                                                                            |
| Type of collection                 | Front deck and direct loading. Optional rear discharge | Front deck and direct loading. Optional rear discharge | Front deck and direct<br>loading.<br>Optional rear discharge               |
| Collector capacity and attachments | 280 litres, full collector warning buzzer              | 280 litres, full collector warning buzzer              | 280 litres, full collector warning buzzer                                  |
| Collector emptying                 | Manual servo-assisted                                  | Electrical push-button operated                        | Electrical push-button operated                                            |
| Cutting width                      | 112 cm                                                 | 112 cm                                                 | 112 cm                                                                     |
| Blades                             | 2 discs with anti-collision floating blades            | 2 discs with anti-collision floating blades            | 2 discs with anti-collision floating blades                                |
| Cutting height                     | 2-9 cm                                                 | 2-9 cm                                                 | 2-9 cm                                                                     |
| Cutting height adjustment          | Mechanical with use of a lever                         | Mechanical with use of a lever                         | Electrical,<br>with rocker switch                                          |
| Dimensions and weight              |                                                        |                                                        |                                                                            |
| Front wheels                       | 16× 7.50- 8                                            | 16× 7.50- 8                                            | 16× 7.50- 8                                                                |
| Rear wheels                        | 140- 6                                                 | 140- 6                                                 | 140- 6                                                                     |
| Length/ Width/ Height              | 253× 112× 135 cm                                       | 253× 112× 135 cm                                       | 253× 112× 135 cm                                                           |
| Weight empty                       | 385 kg                                                 | 385 kg                                                 | 385 kg                                                                     |