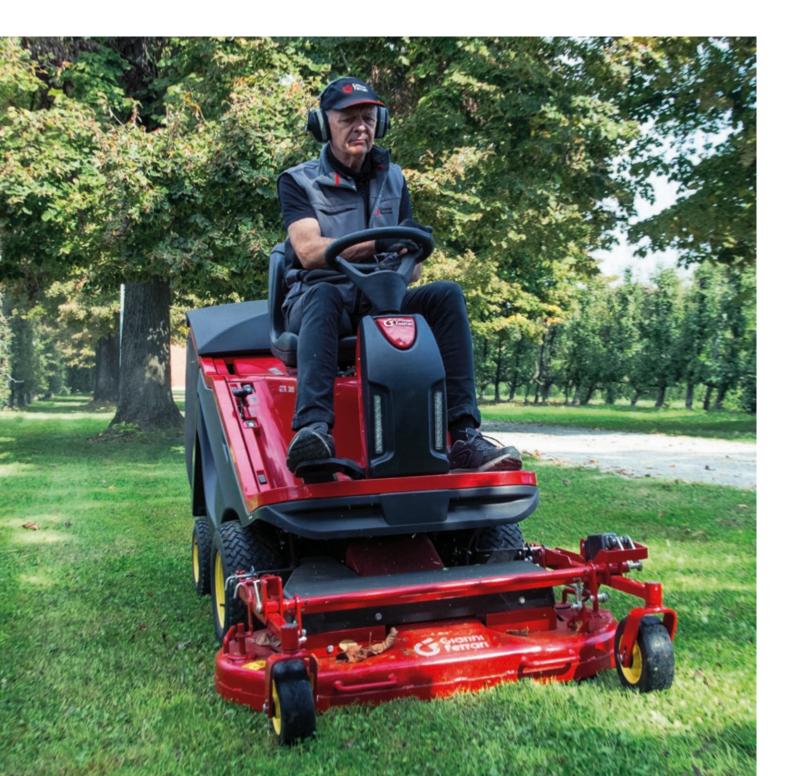

In addition to **comfort and practicality of use,** it offers easy access to the engine,
filters and oil level for routine maintenance.

The GTR is a direct-drive, **petrol** mower tractor with **2-wheel drive** and twincylinder Briggs & Stratton engine.

Lightweight and manoeuvrable machine with **hydrostatic transmission** and single pedal operation.

The simplicity of design ensures **easy** and intuitive operation, the front mower provides ample visibility over the work area and greater precision in trimming for impeccable results.

The deck offers a cutting width of 112 cm, is floating to naturally adapt to undulating terrain and is equipped with solid rubber anti-puncture wheels.

A version with electric collector emptying and an additional one with electric cutting height adjustment are available for greater convenience and efficiency.