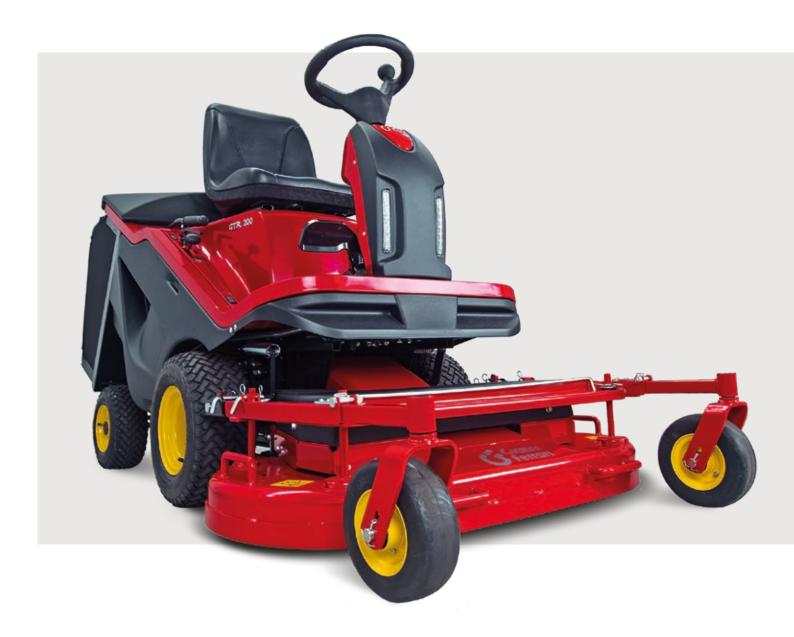

In addition to **comfort and practicality of use,** it offers easy access to the engine,
filters and oil level for routine maintenance.

The GTR is a direct-drive, **petrol** mower tractor with **2-wheel drive** and twincylinder Briggs & Stratton engine.

Lightweight and manoeuvrable machine with **hydrostatic transmission** and single pedal operation.

The simplicity of design ensures **easy** and intuitive operation, the front mower provides ample visibility over the work area and greater precision in trimming for impeccable results.

The deck offers a cutting width of 112 cm, is floating to naturally adapt to undulating terrain and is equipped with solid rubber anti-puncture wheels.

A version with electric collector emptying and an additional one with electric cutting height adjustment are available for greater convenience and efficiency.