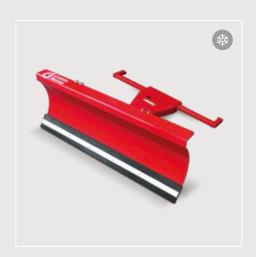

#### **SNOW BLADE**

Manually liftable and adjustable, the snow blade guarantees great performance for winter use.

| Working width                               | 110 cm                     |
|---------------------------------------------|----------------------------|
| Overall dimensions<br>(Length/Width/Height) | 63/110/44 cm               |
| Weight                                      | 64 kg                      |
| Adjustment                                  | 30° to left – 30° to right |