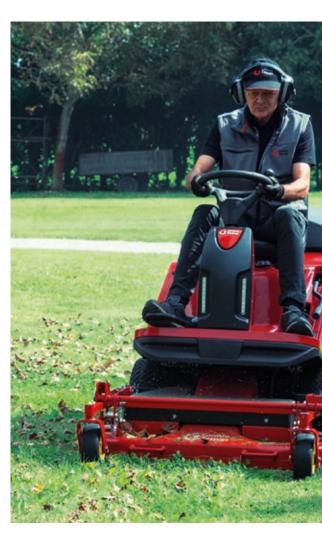

Lightweight and manoeuvrable machine with **hydrostatic transmission** and single pedal operation.

The simplicity of design ensures **easy** and intuitive operation, the front mower provides ample visibility over the work area and greater precision in trimming for impeccable results.

The deck offers a cutting width of 112 cm, is floating to naturally adapt to undulating terrain and is equipped with solid rubber anti-puncture wheels.

A version with electric collector emptying and an additional one with electric cutting height adjustment are available for greater convenience and efficiency.