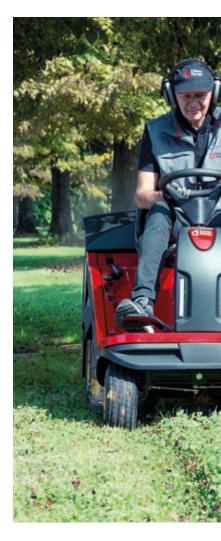

# Compact Lightweight Manoeuvrable

Gardening

Winter

The GTM is a direct collection **petrol** mower tractor with 2-wheel drive and twincylinder Briggs & Stratton engine. The GTM is a machine with hydrostatic transmission and single pedal operation. Its small size makes it ideal for **privat**e use and

also excellent for **professional** applications. Its small footprint, in particular its 85 cm width, allows it to fit into tight spaces and entrances.

Its simplicity of design makes it **easy and intuitive** to use, even for non-experts. Equipped with a **midmount mower:** cutting height **adjustable** from on-board the machine by means of a convenient lever.

In addition to **comfort and practicality of use,** it offers easy access to the engine,
filters and oil level for routine maintenance.

The GTR is a direct-drive, **petrol** mower tractor with **2-wheel drive** and twincylinder Briggs & Stratton engine.