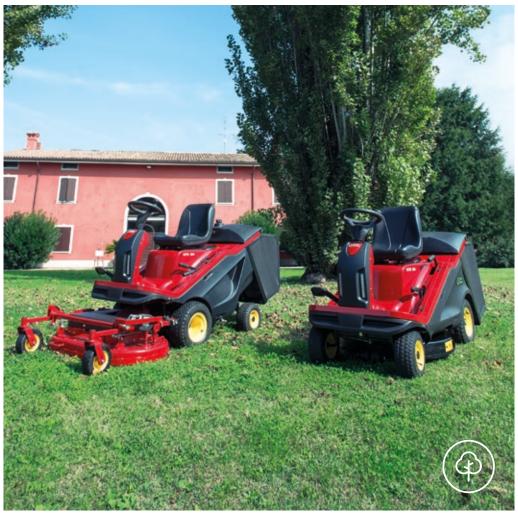

# Compact Lightweight Manoeuvrable

Gardening

Winter

The GTM is a direct collection **petrol** mower tractor with 2-wheel drive and twincylinder Briggs & Stratton engine. The GTM is a machine with hydrostatic transmission and single pedal operation. Its small size makes it ideal for **privat**e use and

also excellent for **professional** applications. Its small footprint, in particular its 85 cm width, allows it to fit into tight spaces and entrances.

Its simplicity of design makes it **easy and intuitive** to use, even for non-experts. Equipped with a **midmount mower:** cutting height **adjustable** from on-board the machine by means of a convenient lever.

Lightweight and manoeuvrable machine with **hydrostatic transmission** and single pedal operation.

The simplicity of design ensures **easy** and intuitive operation, the front mower provides ample visibility over the work area and greater precision in trimming for impeccable results.