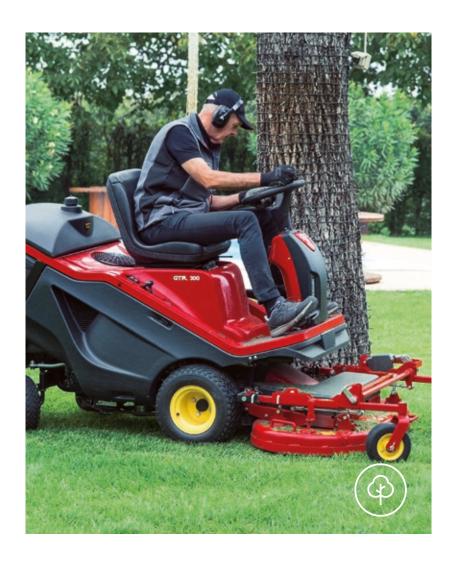

Lightweight and manoeuvrable machine with **hydrostatic transmission** and single pedal operation.

The simplicity of design ensures **easy** and intuitive operation, the front mower provides ample visibility over the work area and greater precision in trimming for impeccable results.

The deck offers a cutting width of 112 cm, is floating to naturally adapt to undulating terrain and is equipped with solid rubber anti-puncture wheels.

A version with electric collector emptying and an additional one with electric cutting height adjustment are available for greater convenience and efficiency.