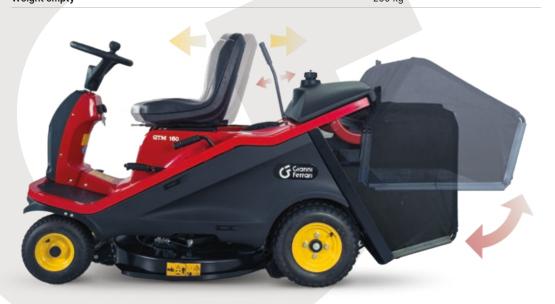

# Compact Lightweight Manoeuvrable

Gardening

Winter

The GTM is a direct collection **petrol** mower tractor with 2-wheel drive and twincylinder Briggs & Stratton engine. The GTM is a machine with hydrostatic transmission and single pedal operation. Its small size makes it ideal for **privat**e use and

## **GTM** technical features

| Engine                             |                                                         |  |
|------------------------------------|---------------------------------------------------------|--|
| Model                              | GTM                                                     |  |
| Cylinders                          | 2                                                       |  |
| Power                              | 11,8 kW                                                 |  |
| Cylinder capacity                  | 479 cc                                                  |  |
| Power                              | 16 HP                                                   |  |
| Cooling                            | Air                                                     |  |
| Fuel tank capacity Air             | 19 liters                                               |  |
| Transmission                       |                                                         |  |
| Transmission type                  | Hydrostatic transmission                                |  |
| Forward speed                      | 9 km/h                                                  |  |
| Forward - reverse motion           | Single pedal operation                                  |  |
| Driving wheels                     | 2WD, rear wheel drive                                   |  |
| Wheel transmission                 | Hydrostatic transaxle                                   |  |
| Blade transmission                 | Belt-driven with electromagnetic clutch                 |  |
| Brakes                             | Parking brake integrated in the drive system            |  |
| Steering                           | Mechanical gear-driven steering                         |  |
| Collection system                  |                                                         |  |
| Type of collection                 | Direct, midmount mower. Optional rear or side discharge |  |
| Collector capacity and attachments | 280 litres, full collector warning buzzer               |  |
| Collector emptying                 | Manual servo-assisted                                   |  |
| Cutting width                      | 80 cm                                                   |  |
| Blades                             | Single blade with shock-absorbing floating blades       |  |
| Anti-scalp rollers                 | Front and rear                                          |  |
| Cutting height                     | 2-9 cm                                                  |  |
| Cutting height adjustment          | Manual from on-board the machine                        |  |
| Dimensions and weight              |                                                         |  |
| Front wheels                       | 13× 5.00-6                                              |  |
| Rear wheels                        | 16× 7.50- 8                                             |  |
| Length / Width / Height            | 202× 85× 122 cm                                         |  |
| Weight empty                       | 260 kg                                                  |  |