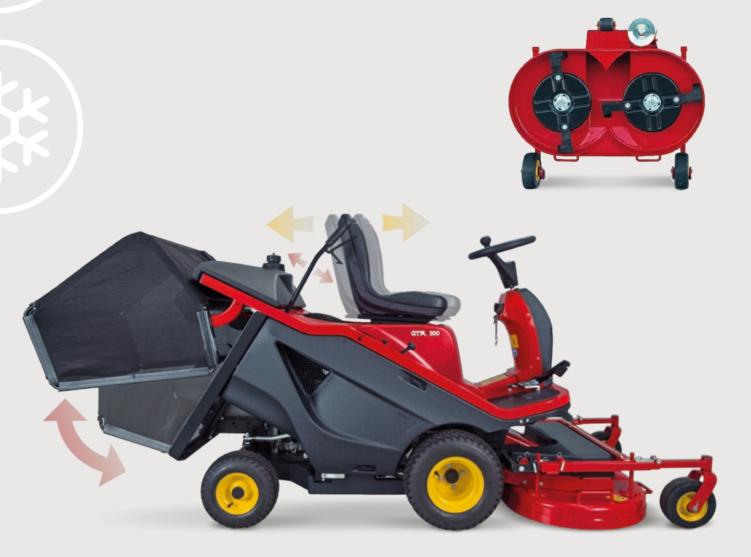

Lightweight and manoeuvrable machine with **hydrostatic transmission** and single pedal operation.

The simplicity of design ensures **easy** and intuitive operation, the front mower provides ample visibility over the work area and greater precision in trimming for impeccable results.

The deck offers a cutting width of 112 cm, is floating to naturally adapt to undulating terrain and is equipped with solid rubber anti-puncture wheels.

A version with electric collector emptying and an additional one with electric cutting height adjustment are available for greater convenience and efficiency.