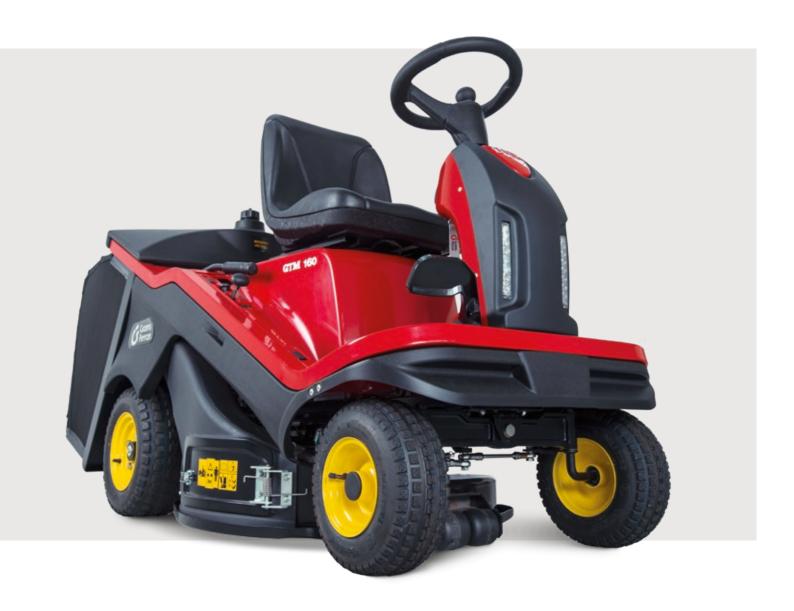

# Compact Lightweight Manoeuvrable

Gardening

Winter

The GTM is a direct collection **petrol** mower tractor with 2-wheel drive and twincylinder Briggs & Stratton engine. The GTM is a machine with hydrostatic transmission and single pedal operation. Its small size makes it ideal for **privat**e use and

also excellent for **professional** applications. Its small footprint, in particular its 85 cm width, allows it to fit into tight spaces and entrances.

Its simplicity of design makes it **easy and intuitive** to use, even for non-experts. Equipped with a **midmount mower:** cutting height **adjustable** from on-board the machine by means of a convenient lever.

In addition to **comfort and practicality of use,** it offers easy access to the engine,
filters and oil level for routine maintenance.

The GTR is a direct-drive, **petrol** mower tractor with **2-wheel drive** and twincylinder Briggs & Stratton engine.

## **GTM** technical features

| Engine                             |                                                         |  |
|------------------------------------|---------------------------------------------------------|--|
| Model                              | GTM                                                     |  |
| Cylinders                          | 2                                                       |  |
| Power                              | 11,8 kW                                                 |  |
| Cylinder capacity                  | 479 cc                                                  |  |
| Power                              | 16 HP                                                   |  |
| Cooling                            | Air                                                     |  |
| Fuel tank capacity Air             | 19 liters                                               |  |
| Transmission                       |                                                         |  |
| Transmission type                  | Hydrostatic transmission                                |  |
| Forward speed                      | 9 km/h                                                  |  |
| Forward - reverse motion           | Single pedal operation                                  |  |
| Driving wheels                     | 2WD, rear wheel drive                                   |  |
| Wheel transmission                 | Hydrostatic transaxle                                   |  |
| Blade transmission                 | Belt-driven with electromagnetic clutch                 |  |
| Brakes                             | Parking brake integrated in the drive system            |  |
| Steering                           | Mechanical gear-driven steering                         |  |
| Collection system                  |                                                         |  |
| Type of collection                 | Direct, midmount mower. Optional rear or side discharge |  |
| Collector capacity and attachments | 280 litres, full collector warning buzzer               |  |
| Collector emptying                 | Manual servo-assisted                                   |  |
| Cutting width                      | 80 cm                                                   |  |
| Blades                             | Single blade with shock-absorbing floating blades       |  |
| Anti-scalp rollers                 | Front and rear                                          |  |
| Cutting height                     | 2-9 cm                                                  |  |
| Cutting height adjustment          | Manual from on-board the machine                        |  |
| Dimensions and weight              |                                                         |  |
| Front wheels                       | 13× 5.00-6                                              |  |
| Rear wheels                        | 16× 7.50- 8                                             |  |
| Length / Width / Height            | 202× 85× 122 cm                                         |  |
| Weight empty                       | 260 kg                                                  |  |