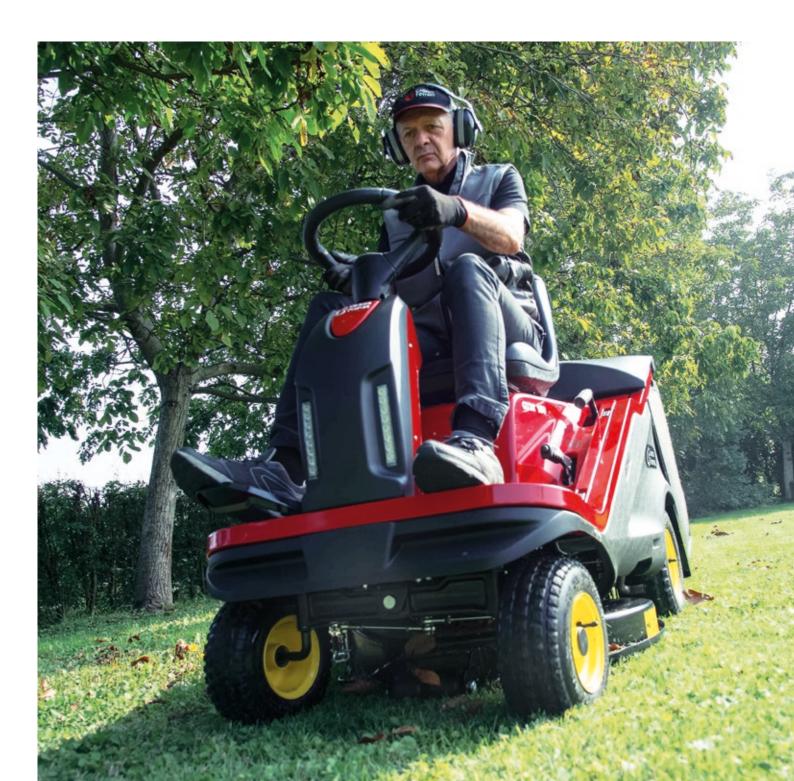

In addition to **comfort and practicality of use,** it offers easy access to the engine,
filters and oil level for routine maintenance.

The GTR is a direct-drive, **petrol** mower tractor with **2-wheel drive** and twincylinder Briggs & Stratton engine.

Lightweight and manoeuvrable machine with **hydrostatic transmission** and single pedal operation.

The simplicity of design ensures **easy** and intuitive operation, the front mower provides ample visibility over the work area and greater precision in trimming for impeccable results.

The deck offers a cutting width of 112 cm, is floating to naturally adapt to undulating terrain and is equipped with solid rubber anti-puncture wheels.

A version with electric collector emptying and an additional one with electric cutting height adjustment are available for greater convenience and efficiency.